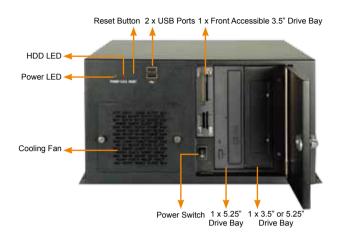

### **Features**

- RoHS compliant design
- Two USB ports on the front panel
- One, 8 cm cooling fan with fan filter
- Easy access design for quick fan replacement
- Lockable door prevents unauthorized access

## **Specifications**

| -                       |                                                                                                                                              |  |  |  |
|-------------------------|----------------------------------------------------------------------------------------------------------------------------------------------|--|--|--|
| ◆ Construction          | Heavy duty metal                                                                                                                             |  |  |  |
| ♦ SBC Form Factor       | Half-size, slot CPU card                                                                                                                     |  |  |  |
| ♦ Drive Combinations    | 2 x 5.25" + 1 x Front accessible 3.5"<br>or 1 x 5.25" + 2 x Front accessible 3.5"<br>or 1 x 5.25" + 1 x Front accessible 3.5" + 1 x 3.5" HDD |  |  |  |
| ♦ Cooling Fans          | 1 x 8 cm                                                                                                                                     |  |  |  |
| ♦ I/O Ports             | 2 x USB on front panel                                                                                                                       |  |  |  |
| ♦ I/O Openings          | 2 x LPT, 2 x COM                                                                                                                             |  |  |  |
| ♦ Expansion Slots       | 7 slots                                                                                                                                      |  |  |  |
| ♦ Indicators            | Power, HDD                                                                                                                                   |  |  |  |
| ♦ Buttons               | Power switch, reset                                                                                                                          |  |  |  |
| ◆ Operating Temperature | 0°C ~ 50°C                                                                                                                                   |  |  |  |
| ♦ Operating Humidity    | 10% ~ 90%                                                                                                                                    |  |  |  |
| ♦ Color                 | B: Black                                                                                                                                     |  |  |  |
| ♦ Weight (Net/Gross)    | 6.2 kg/9 kg                                                                                                                                  |  |  |  |
| ♦ Dimensions (DxWxH)    | 279 mm x 321 mm x 176 mm                                                                                                                     |  |  |  |
|                         |                                                                                                                                              |  |  |  |