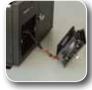

# PAC-700G 7-slot Half-size Compact Chassis

CD-ROM, and HDD are not included in package.

Easy hot-swappable fan

Step 2: Loosen the thumb screws Pull the fan out gently

Step 3: Unplug the power connector

### **Features**

- RoHS compliant design
- Two USB ports on the front panel
- One, 8 cm cooling fan with fan filter
- Easy access design for quick fan replacement
- Lockable door prevents unauthorized access