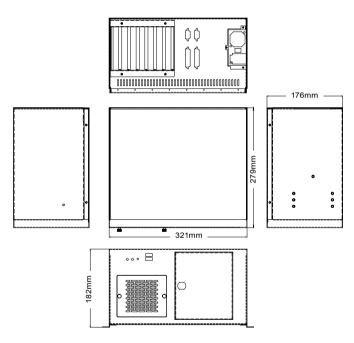

## **Specifications**

| -                       |                                                                                                                                              |  |  |  |
|-------------------------|----------------------------------------------------------------------------------------------------------------------------------------------|--|--|--|
| ◆ Construction          | Heavy duty metal                                                                                                                             |  |  |  |
| ♦ SBC Form Factor       | Half-size, slot CPU card                                                                                                                     |  |  |  |
| ♦ Drive Combinations    | 2 x 5.25" + 1 x Front accessible 3.5"<br>or 1 x 5.25" + 2 x Front accessible 3.5"<br>or 1 x 5.25" + 1 x Front accessible 3.5" + 1 x 3.5" HDD |  |  |  |
| ♦ Cooling Fans          | 1 x 8 cm                                                                                                                                     |  |  |  |
| ♦ I/O Ports             | 2 x USB on front panel                                                                                                                       |  |  |  |
| ♦ I/O Openings          | 2 x LPT, 2 x COM                                                                                                                             |  |  |  |
| ♦ Expansion Slots       | 7 slots                                                                                                                                      |  |  |  |
| ♦ Indicators            | Power, HDD                                                                                                                                   |  |  |  |
| ♦ Buttons               | Power switch, reset                                                                                                                          |  |  |  |
| ◆ Operating Temperature | 0°C ~ 50°C                                                                                                                                   |  |  |  |
| ♦ Operating Humidity    | 10% ~ 90%                                                                                                                                    |  |  |  |
| ♦ Color                 | B: Black                                                                                                                                     |  |  |  |
| ♦ Weight (Net/Gross)    | 6.2 kg/9 kg                                                                                                                                  |  |  |  |
| ♦ Dimensions (DxWxH)    | 279 mm x 321 mm x 176 mm                                                                                                                     |  |  |  |
|                         |                                                                                                                                              |  |  |  |

#### Dimensions (Unit: mm)