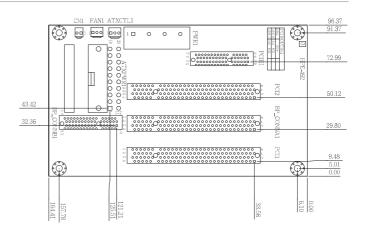

### **■ HPE-4S2-R40**

# Ordering Information

HPE-4S2-R40 4-slot backplane with 2 PCI slots and 1 PCIe x4 slot

PAC-42GH 4-slot half-size compact chassis
PAC-400G 4-slot half-size compact chassis