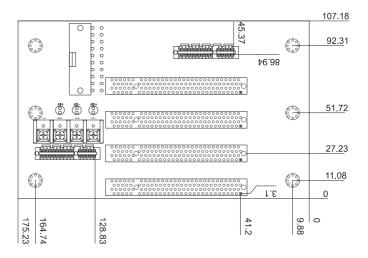

## ■ HPE-5S1-R51

### Ordering Information

HPE-5S1-R51 5-slot backplane with 4 PCI slots
PR-1500G 5-slot half-size compact chassis
RACK-500G 5U 5-slot full-size rack-mount chassis