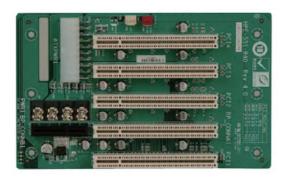

# **■** HPE-5S2-R40

#### Ordering Information

HPE-5S2-R40 5-slot backplane with 3 PCI slots and 1 PCIe x4 slot

PR-1500G 5-slot half-size compact chassis

RACK-500G 5U 5-slot full-size rack-mount chassis