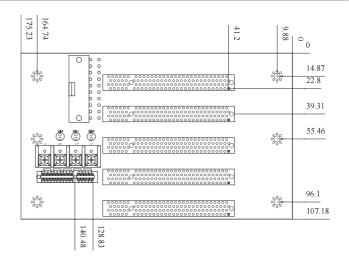

# **■** HPE-5S2-R40

#### Ordering Information

HPE-5S2-R40 5-slot backplane with 3 PCI slots and 1 PCIe x4 slot

PR-1500G 5-slot half-size compact chassis

RACK-500G 5U 5-slot full-size rack-mount chassis