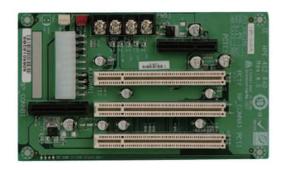

### **■ HPE-4S2-R40**

# Ordering Information

HPE-4S2-R40 4-slot backplane with 2 PCI slots and 1 PCIe x4 slot

PAC-42GH 4-slot half-size compact chassis
PAC-400G 4-slot half-size compact chassis